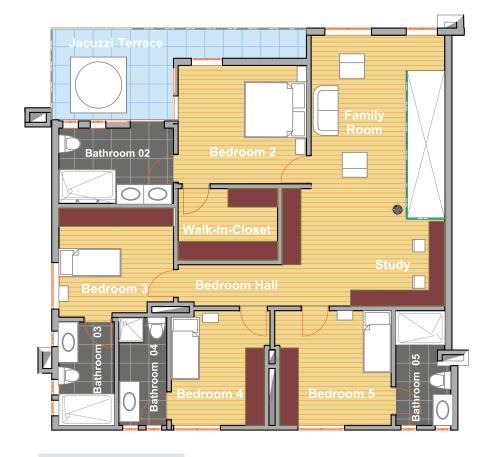

#### **5 BEDROOM APARTMENT - UPPER FLOOR**

#### Duplex 'D' D.01, D.02

|                         | M2     |
|-------------------------|--------|
| Upper floor             |        |
| Bedroom 2               | 18.7   |
| Bathroom 02             | 11.62  |
| Jacuzzi area            | 15.76  |
| Walk -in-closet         | 8.56   |
| Bedroom 3               | 14     |
| Bathroom 03             | 7.9    |
| Bedroom 4               | 13.71  |
| Bathroom 04             | 6.58   |
| Bedroom 5               | 15.85  |
| Bathroom 05             | 6.64   |
| Bedroom Hall            | 4.68   |
| Study 20.13             |        |
| Family room             | 19.01  |
| Upper level - net area  | 163.14 |
| Duplex 'D' - Total area | 316.96 |