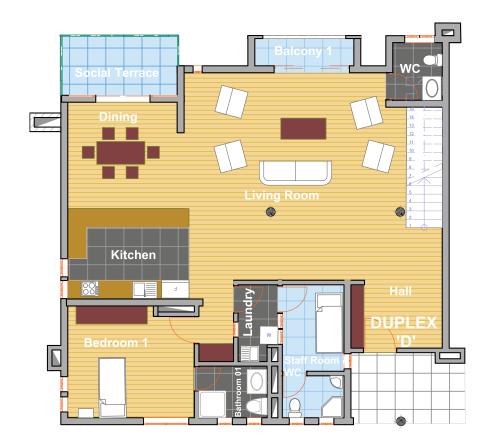

|                                    | M2     |
|------------------------------------|--------|
| Lower Floor                        |        |
| Hall                               | 7.84   |
| Living Room                        | 51.76  |
| Dining                             | 15.67  |
| Kitchen                            | 15     |
| Dobbie Laundry                     | 4.19   |
| Staff Room & WC                    | 11.89  |
| Wc                                 | 5.08   |
| Bedroom 1                          | 18.14  |
| Bathroom 01                        | 4.48   |
| Stairway                           | 8.22   |
| Lower floor - net area             | 142.27 |
| Balcony 3.75<br>Social Terrace 7.8 |        |
| Lower floor - Total area           | 153.82 |

#### **5 BEDROOM APARTMENT - UPPER FLOOR**

#### Duplex 'D' D.01, D.02

|                         | M2     |
|-------------------------|--------|
| Upper floor             |        |
| Bedroom 2               | 18.7   |
| Bathroom 02             | 11.62  |
| Jacuzzi area            | 15.76  |
| Walk -in-closet         | 8.56   |
| Bedroom 3               | 14     |
| Bathroom 03             | 7.9    |
| Bedroom 4               | 13.71  |
| Bathroom 04             | 6.58   |
| Bedroom 5               | 15.85  |
| Bathroom 05             | 6.64   |
| Bedroom Hall            | 4.68   |
| Study 20.13             |        |
| Family room             | 19.01  |
| Upper level - net area  | 163.14 |
| Duplex 'D' - Total area | 316.96 |