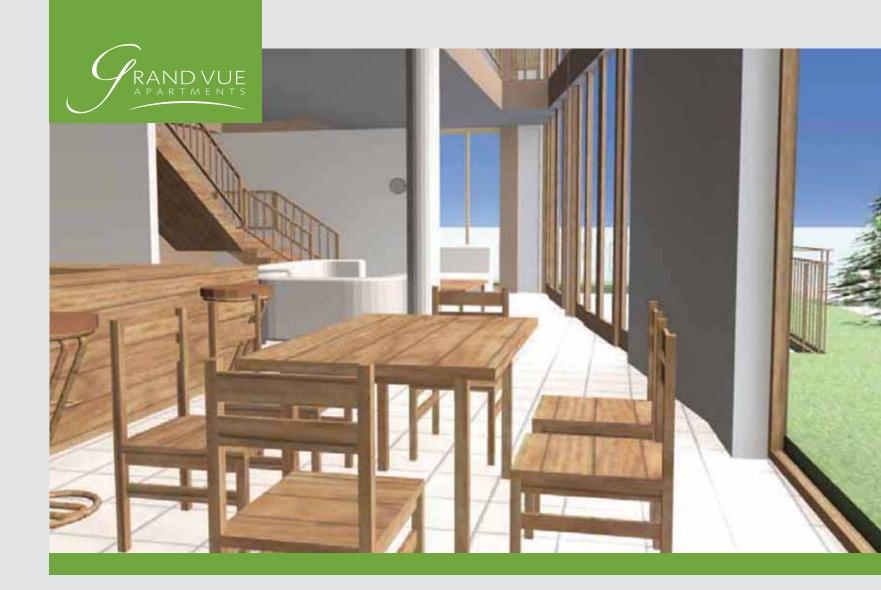

Watch out for the panoramic view from your window of Mount Meru picturesque outline and enjoy the best of Arusha's sunsets!

GRAND VUE APARTMENT'S Interior spaces are functional, aesthetical yet cost effective, using state-of-the art technology for energy conservation and requiring least maintenance and operating costs.

GVA interiors have kitchens, bathrooms, loft extensions, bespoke wardrobes and cabinetry, soft furnishing, furniture, flooring, lighting and media.

Enjoy and experience state of the art apartments coupled by an amazing beautiful view and scenery you will find nowhere else in the world!