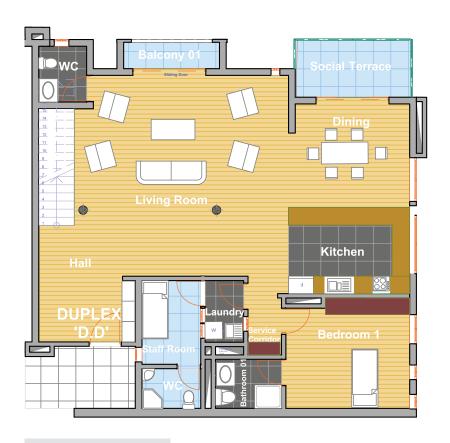

|                                    | M2     |
|------------------------------------|--------|
| Lower Floor                        |        |
| Hall                               | 7.84   |
| Living Room                        | 51.76  |
| Dining                             | 15.67  |
| Kitchen                            | 15     |
| Dobbie Laundry                     | 4.19   |
| Staff Room & WC                    | 11.89  |
| Wc                                 | 5.08   |
| Bedroom 1                          | 18.14  |
| Bathroom 01                        | 4.48   |
| Stairway                           | 8.22   |
| Lower floor - net area             | 142.27 |
| Balcony 3.75<br>Social Terrace 7.8 |        |
| Lower floor - Total area           | 153.82 |

#### **5 BEDROOM APARTMENT - UPPER FLOOR**

#### Duplex 'D' D.01, D.02

|                         | M2     |
|-------------------------|--------|
| Upper floor             |        |
| Bedroom 2               | 18.7   |
| Bathroom 02             | 11.62  |
| Jacuzzi area            | 15.76  |
| Walk -in-closet         | 8.56   |
| Bedroom 3               | 14     |
| Bathroom 03             | 7.9    |
| Bedroom 4               | 13.71  |
| Bathroom 04             | 6.58   |
| Bedroom 5               | 15.85  |
| Bathroom 05             | 6.64   |
| Bedroom Hall            | 4.68   |
| Study 20.13             |        |
| Family room             | 19.01  |
| Upper level - net area  | 163.14 |
| Duplex 'D' - Total area | 316.96 |