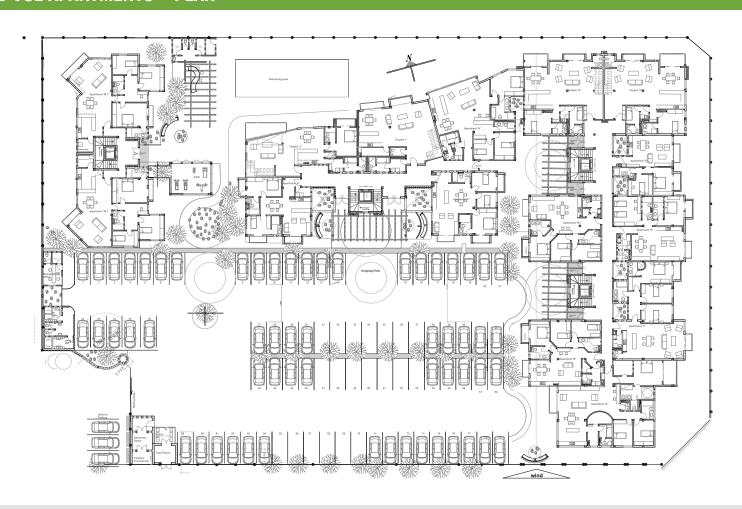

#### **GRAND VUE APARTMENTS - PLAN**

|                           | M2     |
|---------------------------|--------|
| Hall                      | 6.17   |
| Study                     | 10.2   |
| Living Room               | 30.31  |
| Dining                    | 14.18  |
| Kitchen                   | 14.18  |
| WC                        | 3.02   |
| pantry                    | 6.99   |
| Staff area                | 8.19   |
| Laundry                   | 8.99   |
| Bedroom 1                 | 24.25  |
| Walk-in-closet            | 9.3    |
| Bathroom 01               | 15.88  |
| Bedroom 2                 | 14.6   |
| Bedroom 3                 | 15.76  |
| Bathroom 02               | 7.93   |
| Apartment - net area      | 189.95 |
| Externals:                |        |
| Balcony                   | 5.4    |
| Terrace                   | 9.8    |
| Apartment - Total area M2 | 205.15 |