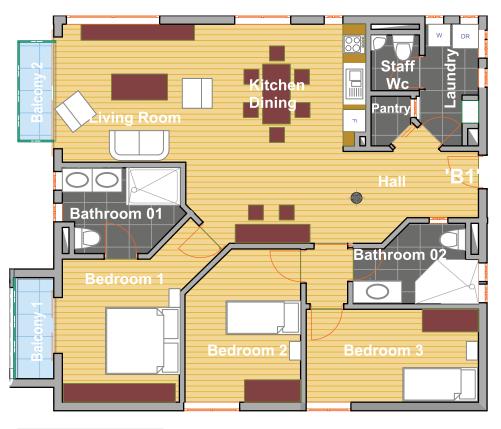

|                        | M2     |
|------------------------|--------|
| Hall & studio          | 14.41  |
| Living Room            | 16.18  |
| Dining/Kitchen         | 20.45  |
| Laundry                | 7.92   |
| Pantry                 | 2.56   |
| Staff WC               | 3.71   |
| Bedroom 1              | 15.68  |
| Bathroom 01            | 7.55   |
| Bedroom 2              | 14.09  |
| Bedroom 3              | 13.86  |
| Bathroom 02            | 7.47   |
| Apartment - net area   | 123.88 |
| Balcony 1              | 3      |
| Balcony 2              | 2.72   |
| Apartment - Total area | 129.6  |