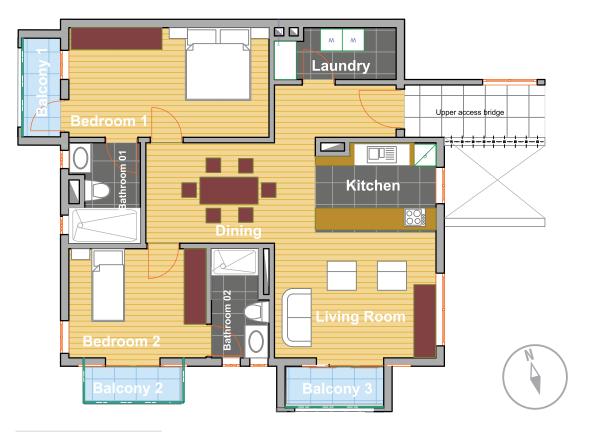

|                          | M2     |
|--------------------------|--------|
| Hall                     | 5.15   |
| Living Room              | 17.46  |
| Dining                   | 13.04  |
| Kitchen                  | 9.07   |
| Bedroom 1                | 20.14  |
| Bathroom 01              | 7.09   |
| Bedroom 2                | 14.19  |
| Bathroom 02              | 5.98   |
| Laundry                  | 6.56   |
| Apartment K - net area   | 98.70  |
| Balcony 1                | 3.78   |
| Balcony 2                | 2.77   |
| Balcony 3                | 3.97   |
| Apartment K - Total area | 109.22 |