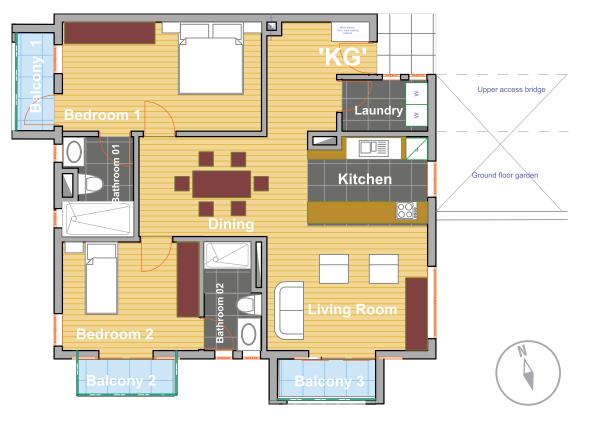

| M2                        |        |
|---------------------------|--------|
| Hall                      | 9.07   |
| Living Room               | 17.46  |
| Dining                    | 13.04  |
| Kitchen                   | 9.07   |
| Bedroom 1                 | 20.14  |
| Bathroom 01               | 7.09   |
| Bedroom 2                 | 14.19  |
| Bathroom 02               | 5.98   |
| Dobbie / Laundry          | 4.45   |
| Apartment KG - net area   | 100.49 |
| Balcony 1                 | 3.78   |
| Balcony 2                 | 2.77   |
| Balcony 3                 | 3.97   |
| Apartment KG - Total area | 111.01 |