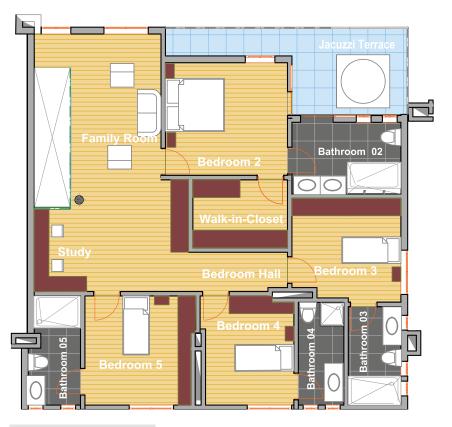

#### **5 BEDROOM APARTMENT - UPPER FLOOR**

#### Duplex 'D' D.01, D.02

|                         | M2     |
|-------------------------|--------|
| Upper floor             |        |
| Bedroom 2               | 18.7   |
| Bathroom 02             | 11.62  |
| Jacuzzi area            | 15.76  |
| Walk -in-closet         | 8.56   |
| Bedroom 3               | 14     |
| Bathroom 03             | 7.9    |
| Bedroom 4               | 13.71  |
| Bathroom 04             | 6.58   |
| Bedroom 5               | 15.85  |
| Bathroom 05             | 6.64   |
| Bedroom Hall            | 4.68   |
| Study 20.13             |        |
| Family room             | 19.01  |
| Upper level - net area  | 163.14 |
| Duplex 'D' - Total area | 316.96 |