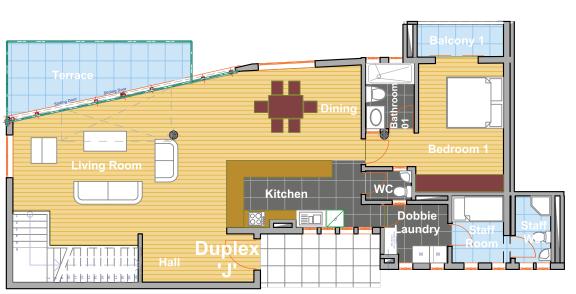

|                                    | M2     |
|------------------------------------|--------|
| Lower Floor                        |        |
| Hall                               | 7.84   |
| Living Room                        | 51.76  |
| Dining                             | 15.67  |
| Kitchen                            | 15     |
| Dobbie Laundry                     | 4.19   |
| Staff Room & WC                    | 11.89  |
| Wc                                 | 5.08   |
| Bedroom 1                          | 18.14  |
| Bathroom 01                        | 4.48   |
| Stairway                           | 8.22   |
| Lower floor - net area             | 142.27 |
| Balcony 3.75<br>Social Terrace 7.8 |        |
| Lower floor - Total area           | 153.82 |

#### **5 BEDROOM APARTMENT - UPPER FLOOR**

#### Duplex 'D' D.01, D.02

|                         | M2     |
|-------------------------|--------|
| Upper floor             |        |
| Bedroom 2               | 18.7   |
| Bathroom 02             | 11.62  |
| Jacuzzi area            | 15.76  |
| Walk -in-closet         | 8.56   |
| Bedroom 3               | 14     |
| Bathroom 03             | 7.9    |
| Bedroom 4               | 13.71  |
| Bathroom 04             | 6.58   |
| Bedroom 5               | 15.85  |
| Bathroom 05             | 6.64   |
| Bedroom Hall            | 4.68   |
| Study 20.13             |        |
| Family room             | 19.01  |
| Upper level - net area  | 163.14 |
| Duplex 'D' - Total area | 316.96 |