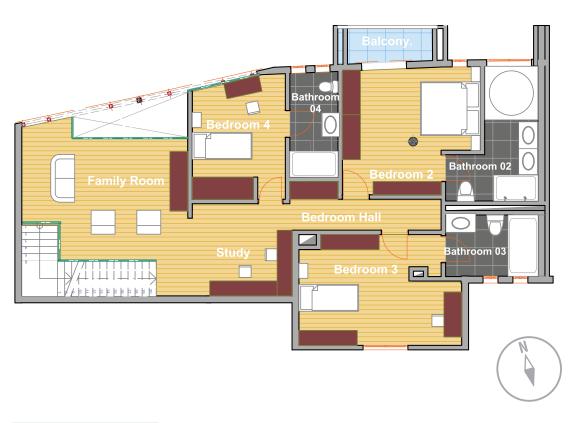

#### **5 BEDROOM APARTMENT - UPPER FLOOR**

#### Duplex 'D' D.01, D.02

|                         | M2     |
|-------------------------|--------|
| Upper floor             |        |
| Bedroom 2               | 18.7   |
| Bathroom 02             | 11.62  |
| Jacuzzi area            | 15.76  |
| Walk -in-closet         | 8.56   |
| Bedroom 3               | 14     |
| Bathroom 03             | 7.9    |
| Bedroom 4               | 13.71  |
| Bathroom 04             | 6.58   |
| Bedroom 5               | 15.85  |
| Bathroom 05             | 6.64   |
| Bedroom Hall            | 4.68   |
| Study 20.13             |        |
| Family room             | 19.01  |
| Upper level - net area  | 163.14 |
| Duplex 'D' - Total area | 316.96 |

|                             | M2     |
|-----------------------------|--------|
| Upper floor                 |        |
| Bedroom 2                   | 17.62  |
| Bathroom 02                 | 11.01  |
| Jacuzzi area                | 15.7   |
| Walk -in-closet             | 7.95   |
| Bedroom 3                   | 13.13  |
| Bedroom 4                   | 16.15  |
| Bathroom 03 (Shared by 3&4) | 9.83   |
| Bedroom 5                   | 14.13  |
| Bathroom 04                 | 7.99   |
| Bedroom Hall                | 6.33   |
| Study                       | 21.15  |
| Family room                 | 19.01  |
| Upper level - net area      | 160    |
| Duplex 'D-D' - Total area   | 316.06 |