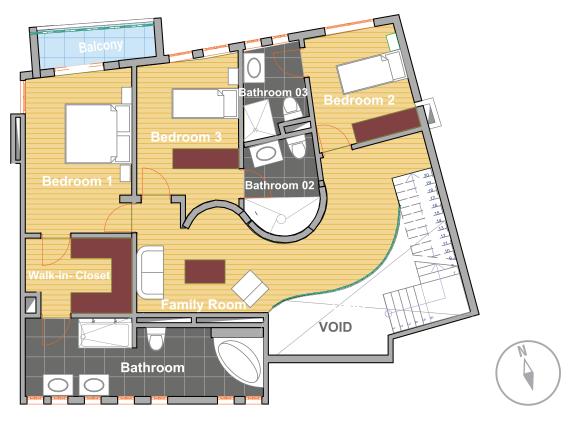

#### **5 BEDROOM APARTMENT - UPPER FLOOR**

#### Duplex 'D' D.01, D.02

|                         | M2     |
|-------------------------|--------|
| Upper floor             |        |
| Bedroom 2               | 18.7   |
| Bathroom 02             | 11.62  |
| Jacuzzi area            | 15.76  |
| Walk -in-closet         | 8.56   |
| Bedroom 3               | 14     |
| Bathroom 03             | 7.9    |
| Bedroom 4               | 13.71  |
| Bathroom 04             | 6.58   |
| Bedroom 5               | 15.85  |
| Bathroom 05             | 6.64   |
| Bedroom Hall            | 4.68   |
| Study 20.13             |        |
| Family room             | 19.01  |
| Upper level - net area  | 163.14 |
| Duplex 'D' - Total area | 316.96 |

|                             | M2     |
|-----------------------------|--------|
| Upper floor                 |        |
| Bedroom 2                   | 17.62  |
| Bathroom 02                 | 11.01  |
| Jacuzzi area                | 15.7   |
| Walk -in-closet             | 7.95   |
| Bedroom 3                   | 13.13  |
| Bedroom 4                   | 16.15  |
| Bathroom 03 (Shared by 3&4) | 9.83   |
| Bedroom 5                   | 14.13  |
| Bathroom 04                 | 7.99   |
| Bedroom Hall                | 6.33   |
| Study                       | 21.15  |
| Family room                 | 19.01  |
| Upper level - net area      | 160    |
| Duplex 'D-D' - Total area   | 316.06 |