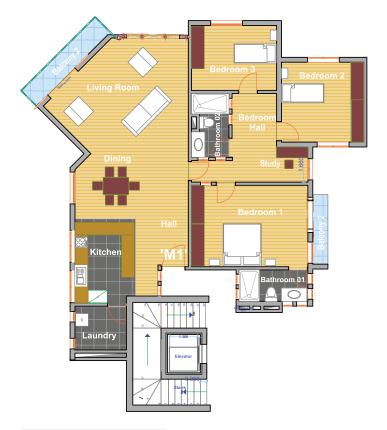

|                          | M2     |
|--------------------------|--------|
| Entrance Hall            | 3.21   |
| Living Room              | 33.24  |
| Dining                   | 18.49  |
| Kitchen                  | 15.02  |
| Dobbie / Laundry         | 6.2    |
| Study                    | 6.74   |
| Bedroom Hall             | 6.57   |
| Master Bedroom           | 24.22  |
| Master Bathroom          | 6.32   |
| Bedroom 2                | 18.18  |
| Bedroom 3                | 13.81  |
| Bathroom 2               | 6.57   |
| Apartment H - net area   | 158.57 |
| Balcony 1                | 5.35   |
| Balcony 2                | 2.51   |
| Apartment H - Total area | 166.43 |