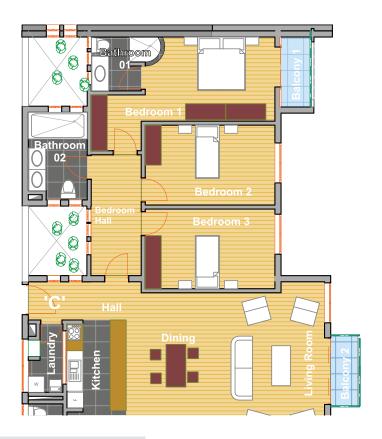

|                        | M2     |
|------------------------|--------|
| Entrance Hall & studio | 15.22  |
| Living Room            | 19.02  |
| Dining/Kitchen         | 16.9   |
| Laundry                | 6.09   |
| Pantry                 | 1.42   |
| Staff WC               | 3.4    |
| Bedroom 1              | 15.86  |
| Bathroom 01            | 8.59   |
| Bedroom 2              | 13.87  |
| Bedroom 3              | 14.13  |
| Bathroom 02            | 7.4    |
| Apartment - net area   | 121.97 |
| Balcony 01             | 3      |
| Balcony 02             | 2.72   |
| Apartment - Total area | 127.69 |