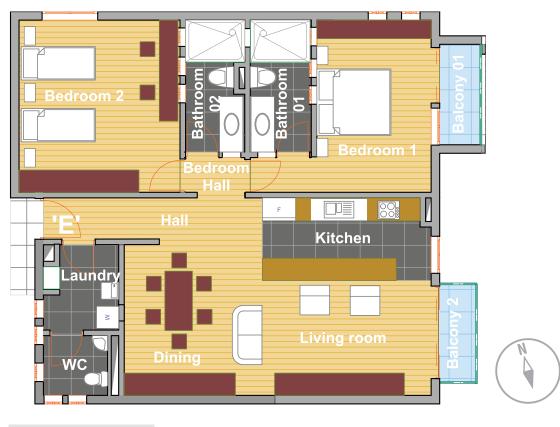

|                          | M2     |
|--------------------------|--------|
| Hall                     | 6.73   |
| Living Room              | 18.79  |
| Dining                   | 13.55  |
| Kitchen                  | 13.08  |
| Laundry                  | 5.92   |
| Bedroom 1                | 18.52  |
| Bathroom 01              | 7.55   |
| Bedroom 2                | 22.36  |
| Bathroom 02              | 7.05   |
| Bedroom Hall             | 1.52   |
| Apartment - net area     | 115.07 |
| Balcony 1                | 3.9    |
| Balcony 2                | 2.73   |
| Apartment E - Total area | 121.7  |