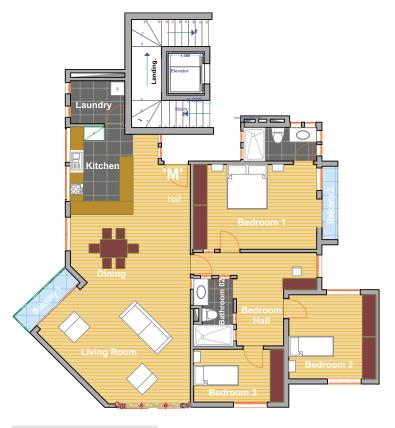

#### **5 BEDROOM APARTMENT - UPPER FLOOR**

#### Duplex 'D' D.01, D.02

|                         | M2     |
|-------------------------|--------|
| Upper floor             |        |
| Bedroom 2               | 18.7   |
| Bathroom 02             | 11.62  |
| Jacuzzi area            | 15.76  |
| Walk -in-closet         | 8.56   |
| Bedroom 3               | 14     |
| Bathroom 03             | 7.9    |
| Bedroom 4               | 13.71  |
| Bathroom 04             | 6.58   |
| Bedroom 5               | 15.85  |
| Bathroom 05             | 6.64   |
| Bedroom Hall            | 4.68   |
| Study 20.13             |        |
| Family room             | 19.01  |
| Upper level - net area  | 163.14 |
| Duplex 'D' - Total area | 316.96 |