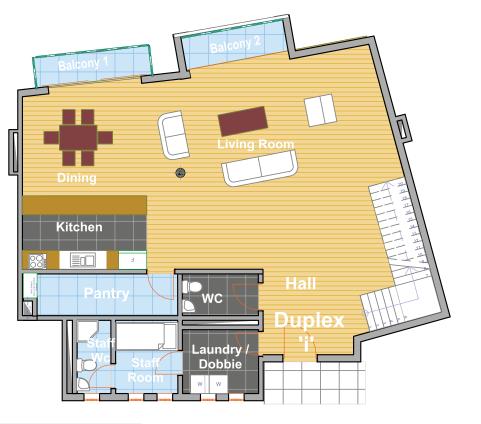

|                                    | M2     |
|------------------------------------|--------|
| Lower Floor                        |        |
| Hall                               | 7.84   |
| Living Room                        | 51.76  |
| Dining                             | 15.67  |
| Kitchen                            | 15     |
| Dobbie Laundry                     | 4.19   |
| Staff Room & WC                    | 11.89  |
| Wc                                 | 5.08   |
| Bedroom 1                          | 18.14  |
| Bathroom 01                        | 4.48   |
| Stairway                           | 8.22   |
| Lower floor - net area             | 142.27 |
| Balcony 3.75<br>Social Terrace 7.8 |        |
| Lower floor - Total area           | 153.82 |

#### **5 BEDROOM APARTMENT - UPPER FLOOR**

#### Duplex 'D' D.01, D.02

|                         | M2     |
|-------------------------|--------|
| Upper floor             |        |
| Bedroom 2               | 18.7   |
| Bathroom 02             | 11.62  |
| Jacuzzi area            | 15.76  |
| Walk -in-closet         | 8.56   |
| Bedroom 3               | 14     |
| Bathroom 03             | 7.9    |
| Bedroom 4               | 13.71  |
| Bathroom 04             | 6.58   |
| Bedroom 5               | 15.85  |
| Bathroom 05             | 6.64   |
| Bedroom Hall            | 4.68   |
| Study 20.13             |        |
| Family room             | 19.01  |
| Upper level - net area  | 163.14 |
| Duplex 'D' - Total area | 316.96 |

|                          | M2     |
|--------------------------|--------|
| Lower floor              |        |
| Hall                     | 7.84   |
| Living Room              | 51.76  |
| Dining                   | 15.67  |
| Kitchen                  | 15.1   |
| Laundry                  | 4.19   |
| Staff room & WC          | 11.89  |
| WC                       | 5.08   |
| Bedroom 1                | 18.14  |
| Bathroom 01              | 4.48   |
| Stairway                 | 8.22   |
| Lower floor - net area   | 142.37 |
| Balcony 01               | 3.76   |
| Social Terrace           | 9.93   |
| Lower floor - Total area | 156.06 |