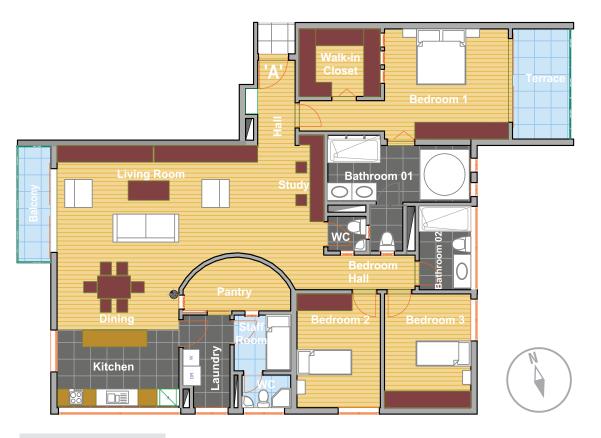

#### **GRAND VUE APARTMENTS - PLAN**

|                           | M2     |
|---------------------------|--------|
| Hall                      | 6.17   |
| Study                     | 10.2   |
| Living Room               | 30.31  |
| Dining                    | 14.18  |
| Kitchen                   | 14.18  |
| WC                        | 3.02   |
| pantry                    | 6.99   |
| Staff area                | 8.19   |
| Laundry                   | 8.99   |
| Bedroom 1                 | 24.25  |
| Walk-in-closet            | 9.3    |
| Bathroom 01               | 15.88  |
| Bedroom 2                 | 14.6   |
| Bedroom 3                 | 15.76  |
| Bathroom 02               | 7.93   |
| Apartment - net area      | 189.95 |
| Externals:                |        |
| Balcony                   | 5.4    |
| Terrace                   | 9.8    |
| Apartment - Total area M2 | 205.15 |