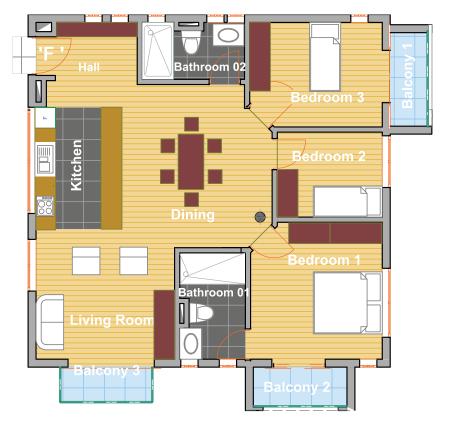

|                          | M2     |
|--------------------------|--------|
| Hall                     | 5.58   |
| Living Room              | 15.49  |
| Dining                   | 16.8   |
| Kitchen                  | 11.8   |
| Bedroom 1                | 16.8   |
| Bathroom 01              | 7.61   |
| Bedroom 2                | 9.48   |
| Bathroom 02              | 6.38   |
| Bedroom 3                | 13.64  |
| Lower floor - net area   | 103.58 |
| Balcony 1                | 3.9    |
| Balcony 2                | 3.9    |
| Balcony 3                | 2.75   |
| Apartment F - Total area | 114.13 |