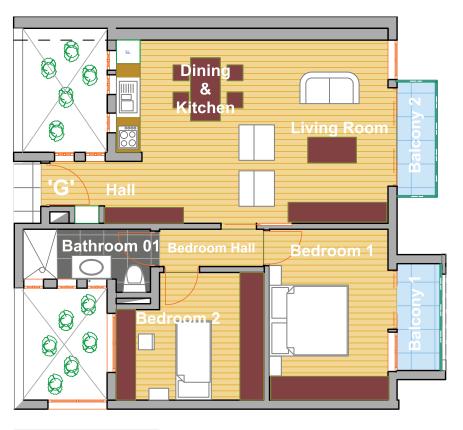

|                          | M2    |
|--------------------------|-------|
| Hall                     | 4.04  |
| Living Room              | 14.63 |
| Dinning/Kitchen          | 8.95  |
| Bedroom 1                | 15.92 |
| Bathroom 01              | 6.83  |
| Bedroom 2                | 12.92 |
| Bedroom Hall             | 2.86  |
| Apartment G - net area   | 66.15 |
| Balcony 1                | 3.9   |
| Balcony 2                | 2.97  |
| Apartment G - Total area | 73.02 |