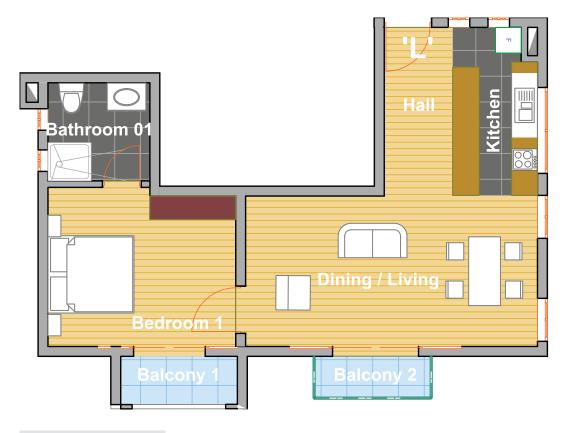

|                        | M2     |
|------------------------|--------|
| Hall & studio          | 14.41  |
| Living Room            | 16.18  |
| Dining/Kitchen         | 20.45  |
| Laundry                | 7.92   |
| Pantry                 | 2.56   |
| Staff WC               | 3.71   |
| Bedroom 1              | 15.68  |
| Bathroom 01            | 7.55   |
| Bedroom 2              | 14.09  |
| Bedroom 3              | 13.86  |
| Bathroom 02            | 7.47   |
| Apartment - net area   | 123.88 |
| Balcony 1              | 3      |
| Balcony 2              | 2.72   |
| Apartment - Total area | 129.6  |