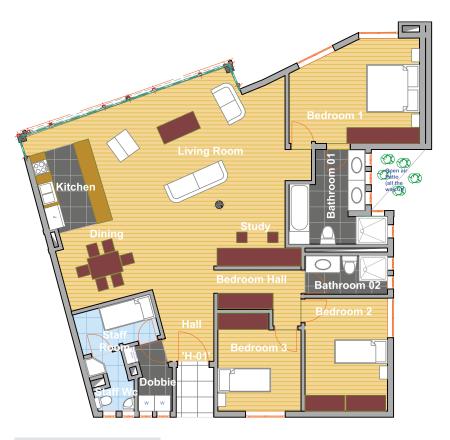

#### **GRAND VUE APARTMENTS - PLAN**

|                           | M2     |
|---------------------------|--------|
| Hall                      | 6.17   |
| Study                     | 10.2   |
| Living Room               | 30.31  |
| Dining                    | 14.18  |
| Kitchen                   | 14.18  |
| WC                        | 3.02   |
| pantry                    | 6.99   |
| Staff area                | 8.19   |
| Laundry                   | 8.99   |
| Bedroom 1                 | 24.25  |
| Walk-in-closet            | 9.3    |
| Bathroom 01               | 15.88  |
| Bedroom 2                 | 14.6   |
| Bedroom 3                 | 15.76  |
| Bathroom 02               | 7.93   |
| Apartment - net area      | 189.95 |
| Externals:                |        |
| Balcony                   | 5.4    |
| Terrace                   | 9.8    |
| Apartment - Total area M2 | 205.15 |