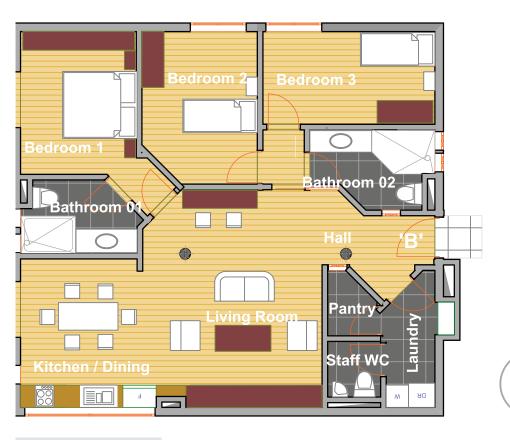

|                        | M2     |
|------------------------|--------|
| Hall & studio          | 14.41  |
| Living Room            | 16.18  |
| Dining/Kitchen         | 20.45  |
| Laundry                | 7.92   |
| Pantry                 | 2.56   |
| Staff WC               | 3.71   |
| Bedroom 1              | 15.68  |
| Bathroom 01            | 7.55   |
| Bedroom 2              | 14.09  |
| Bedroom 3              | 13.86  |
| Bathroom 02            | 7.47   |
| Apartment - net area   | 123.88 |
| Balcony 1              | 3      |
| Balcony 2              | 2.72   |
| Apartment - Total area | 129.6  |